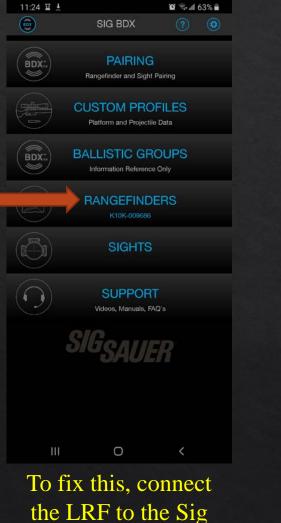

## Kestrel 5700 is showing that Sig 5K or 10K Laser Rangefinder is "Locked" and cannot connect

App

Then go to Settings

| 11:24 🖬 🛓          |                | 🛱 🕈 🗟 🛋 63% 💼   |
|--------------------|----------------|-----------------|
|                    | Settings       |                 |
| Laser Rangefi      | nder           |                 |
| Rangefinder Mc     |                | BDX-E           |
| Target Mode        | ,              | Last            |
| Brightness         |                | AUTO            |
| Reticle Mode       |                | Circle          |
| Reticle Grid       |                | Off             |
| Range Units        |                | Yards           |
| Temperature Uni    |                | F               |
| Wind Units         |                | mph             |
| Altitude Units     |                | feet            |
| Sleep Time         |                | 30 S            |
| Milling Grid Units |                | MRAD            |
| Holdover           |                | MOA             |
| Battery Saver      |                | Off             |
| Signal Meter       |                | On              |
| Bond: NOT-SET      |                | Clear           |
| Reticle Dimensio   | ons            | Show            |
| Reticle Alignmer   | nt             | Alignment Mode  |
| Product Inform     | mation         |                 |
|                    | re Build 13087 | lied Ballistics |
|                    |                |                 |

0

Change Rangefinder

mode from BDX-E

to BDX-X