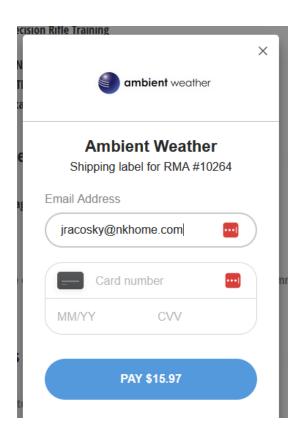

## **Print Your Label**

- I will print my shipping label
- I don't have a printer. The QR code convenience fee is \$2.00

Back Submit

5) Choose option for printing a shipping label.

6) Pay for the label or use your own.