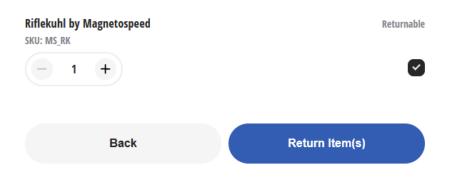

## **Review Your Order**

Order ID #0528714

2) Select which product(s) you are returning for refund.

Refund

Warranty

Please outline your reason(s) for requesting a refund in the comments box

| Attach a photo of this item | Optional | Add |
|-----------------------------|----------|-----|
| Attach a photo of this item | Optional | Add |

**Bought wrong item** 

**Ship From Address** 

K& M

123 Pie Street

Boothwyn, PA 19061 **United States** 

3) Select Refund and enter reason for return and photos (if applicable).

4) Confirm you shipping address.