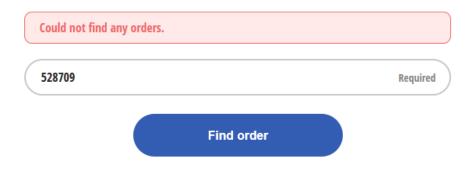

## **Product Return and Exchange**



1) Enter your original order number.

## **Review Your Order**

Order ID #0528714



2) Select which product(s) you are returning for refund.

Refund

Warranty

Please outline your reason(s) for requesting a refund in the comments box

| Attach a photo of this item | Optional | Add |
|-----------------------------|----------|-----|
| Attach a photo of this item | Optional | Add |

**Bought wrong item** 

**Ship From Address** 



K& M

123 Pie Street

Boothwyn, PA 19061 **United States** 

3) Select Refund and enter reason for return and photos (if applicable).

4) Confirm you shipping address.

## **Print Your Label**

- I will print my shipping label
- I don't have a printer. The QR code convenience fee is \$2.00

Back Submit



5) Choose option for printing a shipping label.

6) Pay f