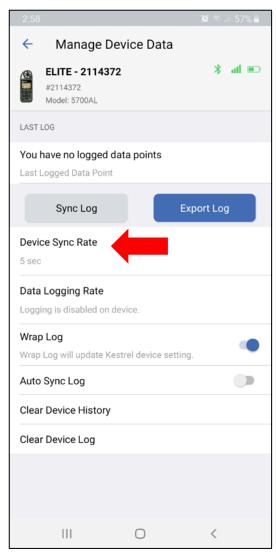

Select the Manage Device Data.

## **Reconnection Issues with Kestrel 5700 and Compatible Rangefinders**

Select Device Sync Rate.

Set Rate to 2 seconds, and then OK.

Hit the back arrow to exit out of this menu.

Select Disconnect.