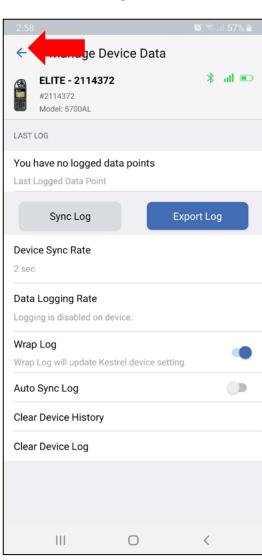

## **Reconnection Issues with Kestrel 5700 and Compatible Rangefinders**

Select Device Sync Rate.

Set Rate to 2 seconds, and then OK.

Hit the back arrow to exit out of this menu.

Select Disconnect.