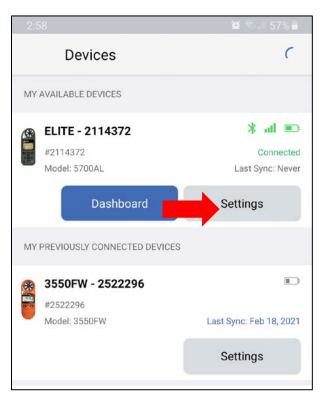

Download Kestrel LiNK on your Android or Mobile device. Note: <u>not</u> Kestrel LiNK Ballistics or Kestrel LiNK Legacy.

Select Connect when your Kestrel appears on the screen.

You will be taking to the dashboard, press back to go back to this screen.
Select Settings.