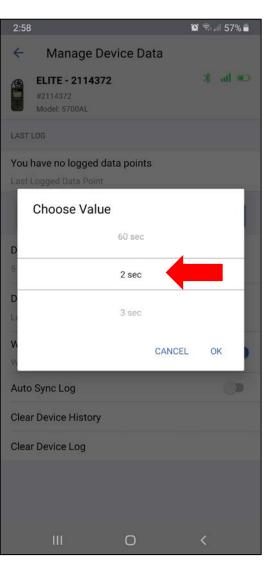

## **Reconnection Issues with Kestrel 5700 and Compatible Rangefinders**

Select Device Sync Rate.

Set Rate to 2 seconds, and then OK.

Hit the back arrow to exit out of this menu.

Select Disconnect.