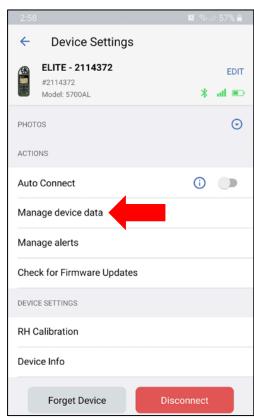

## **Reconnection Issues with Kestrel 5700 and Compatible Rangefinders**

Note: Your Kestrel needs to have 1.45 or higher firmware and BLE Profile 0.9 or higher to use this app. Update your firmware with Kestrel LiNK Ballistics before doing this procedure.



Download Kestrel LiNK on your Android or Mobile device. Note: <u>not</u> Kestrel LiNK Ballistics or Kestrel LiNK Legacy.



Select Connect when your Kestrel appears on the screen.



You will be taking to the dashboard, press back to go back to this screen.
Select Settings.



Select the Manage Device Data.

## **Reconnection Issues with Kestrel 5700 and Compatible Rangefinders**



Select Device Sync Rate.



Set Rate to 2 seconds, and then OK.



Hit the back arrow to exit out of this menu.



Select Disconnect.