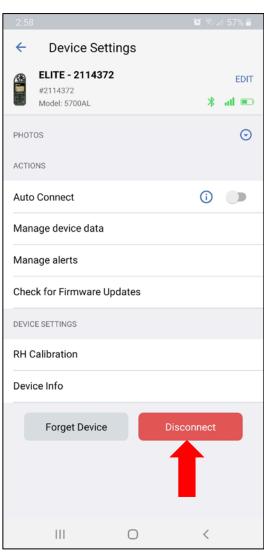

## **Reconnection Issues with Kestrel 5700 and Compatible Rangefinders**

Select Device Sync Rate.

Set Rate to 2 seconds, and then OK.

Hit the back arrow to exit out of this menu.

Select Disconnect.