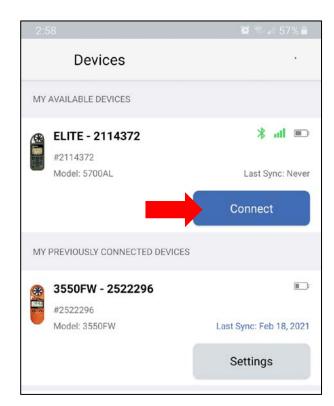

Download Kestrel LiNK on your Android or Mobile device. Note: <u>not</u> Kestrel LiNK Ballistics or Kestrel LiNK Legacy.

Select Connect when your Kestrel appears on the screen.

You will be taking to the dashboard, press back to go back to this screen.
Select Settings.